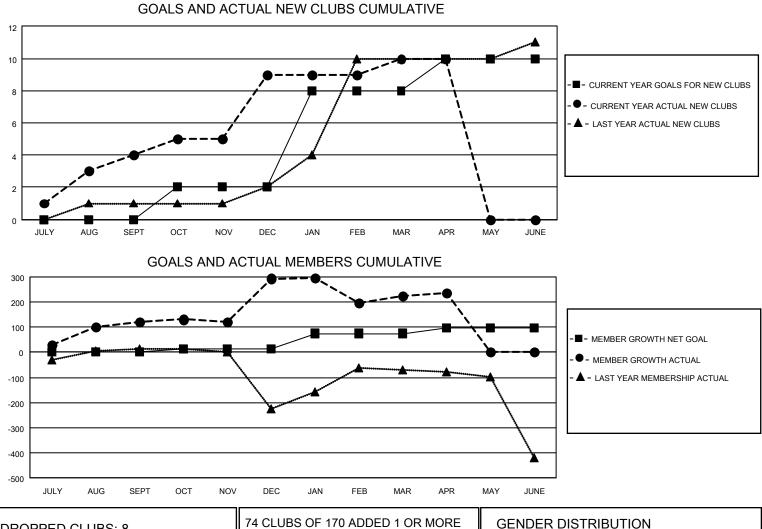

## LOCATION INDIA

District 321C1

Results as of: 4/30/2021

| Clubs                 |               |           |               | Members               |                        |                         |                                                    |  |
|-----------------------|---------------|-----------|---------------|-----------------------|------------------------|-------------------------|----------------------------------------------------|--|
| RESULTS FOR 2020-2021 |               |           |               | RESULTS FOR 2020-2021 |                        |                         |                                                    |  |
| QUARTER               | NEW CLUB GOAL | NEW CLUBS | DROPPED CLUBS | QUARTER MEM           | BER GROWTH NET<br>GOAL | MEMBER GROWTH<br>ACTUAL | DROPPED<br>MEMBERS ACTUAL<br>(including transfers) |  |
| JULY/AUG/SEPT         | 0             | 4         | 0             | JULY/AUG/SEPT         | 0                      | 163                     | 35                                                 |  |
| OCT/NOV/DEC           | 2             | 5         | 0             | OCT/NOV/DEC           | 15                     | 415                     | 233                                                |  |
| JAN/FEB/MAR           | 6             | 1         | 8             | JAN/FEB/MAR           | 60                     | 69                      | 138                                                |  |
| APR/MAY/JUNE          | 2             | 0         | 0             | APR/MAY/JUNE          | 22                     | 22                      | 8                                                  |  |